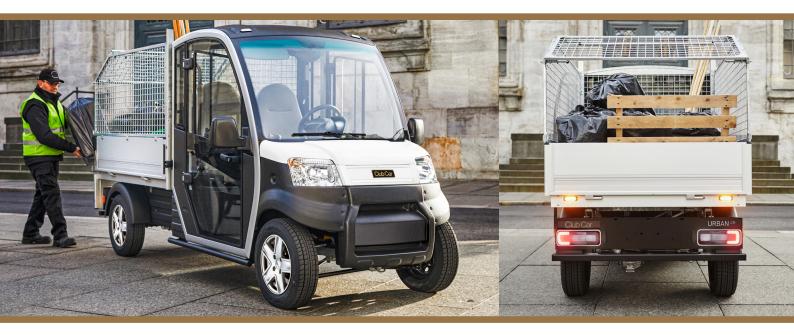

## **DIMENSIONS**

## L (Long chassis)



## S (Short chassis)



| Specifications:                    | L<br>(Long wheel base)           | S<br>(Short wheel base) |
|------------------------------------|----------------------------------|-------------------------|
| Motor 48V                          | High efficient 3-phase AC engine |                         |
| Output rating                      | 8 kW (10,7 Hp)                   |                         |
| Peak power                         | 14,3 kW (19,2 Hp)                |                         |
| Motor controller                   | Curtis 350 A                     |                         |
| Battery                            | Lead Acid 8x6V or Lithium        |                         |
| Battery capacity (lithium)