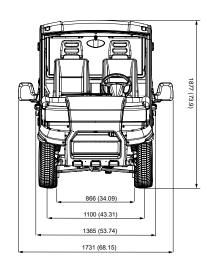

Outer turning radius               | 4250 mm (13.94 feet)             | 3400 mm (11.15 feet)    |
| Mass in running order*             | 495 kg (1091 lbs)                | 491 kg (1082 lbs)       |
| Technically permissible laden mass | 1850 kg (4079 lbs)               | 1350 kg (2976 lbs)      |
| Performance                        |                                  |                         |
| Top speed                          | 45 Km/h (28 mph)                 |                         |
| Range (WLTP - combined range)      | Up to 200 Km (124 miles)         |                         |
| Manufacturers limited warranty     | 3 years / 3000 hours             |                         |
| Operating grade                    | < 20%                            |                         |



URBAN LTe

<sup>\*</sup> Battery weight not included