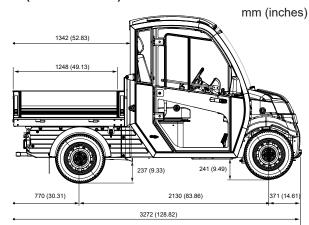

## **DIMENSIONS**

## S (Short chassis)

| Specifications:                    | L<br>(Long wheel base)           | S<br>(Short wheel base) |
|------------------------------------|----------------------------------|-------------------------|
| Motor 48V                          | High efficient 3-phase AC engine |                         |
| Output rating                      | 8 kW (10,7 Hp)                   |                         |
| Peak power                         | 14,3 kW (19,2 Hp)                |                         |
| Motor controller                   | Curtis 350 A                     |                         |
| Battery                            | Lead Acid 8x6V or Lithium        |                         |
| Battery capacity (lithium)         | 10,2 - 21,4 kWh                  |                         |
| Chassis                            | Hot dip galvanized steel frame   |                         |
| Brakes                             | Discs front, drums rear          |                         |
| Tires                              | 165/70 R13                       |                         |
| Outer turning radius               | 4250 mm (13.94 feet)             | 3400 mm (11.15 feet)    |
| Mass in running order*             | 495 kg (1091 lbs)                | 491 kg (1082 lbs)       |
| Technically permissible laden mass | 1850 kg (4079 lbs)               | 1350 kg (2976 lbs)      |
| Performance                        |                                  |                         |
| Top speed                          | 45 Km/h (28 mph)                 |                         |
| Range (WLTP - combined range)      | Up to 200 Km (124 miles)         |                         |
| Manufacturers limited warranty     | 3 years / 3000 hours             |                         |
| Operating grade                    | < 20%                            |                         |