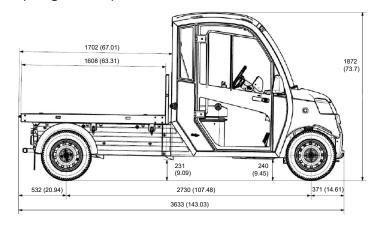

## **DIMENSIONS**

## L (Long chassis)



## S (Short chassis)



| Specifications:                    | L<br>(Long wheel base)           | S<br>(Short wheel base) |
|------------------------------------|----------------------------------|-------------------------|
| Motor 48V                          | High efficient 3-phase AC engine |                         |
| Output rating                      | 8 kW (10,7 Hp)                   |                         |
| Peak power                         | 14,3 kW (19,2 Hp)                |                         |
| Motor controller                   | Curtis 350 A                     |                         |
| Battery                            | Lead Acid 8x6V or Lithium        |                         |
| Battery capacity (lithium)         | 10,2 - 21,4 kWh                  |